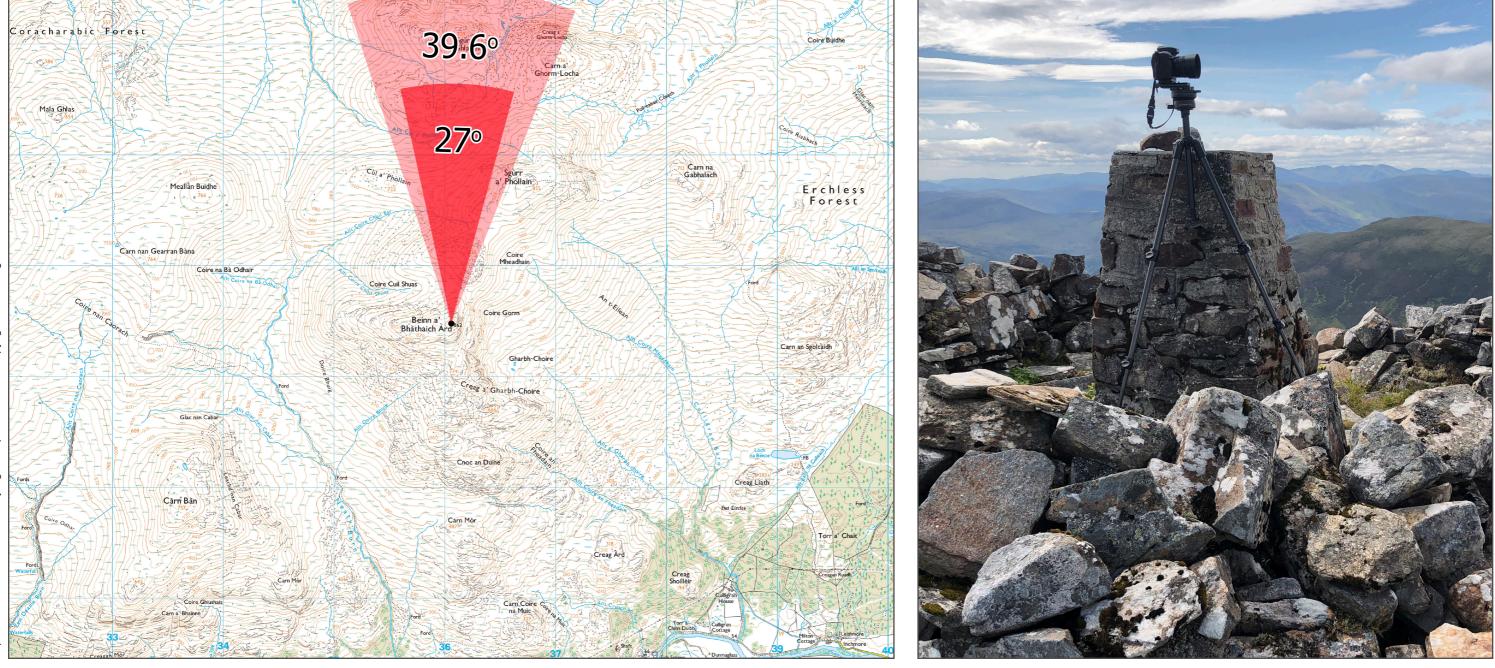

## Figure 4.16e - Viewpoint 9: Summit of Beinn a'Bhathaich Ard.

Grid Reference: 236060 843479

Distance to nearest turbine: 23207m

AOD: 861m

This viewpoint is located approximately 12km North of Cannich.

From Drumnadrochit tkae the A831 west towards Cannich. At the t-junction in Cannich, turn right following signs for the A831 to Beauly. Stay on the A831 until you reach Struy. At Struy, cross over the humped river bridge and then take the turn on your left signed to Glen Strathfarrar turning sharply back on yourself. Follow this road for 1km afterwhich you will come to a small parking area oon your left. Park here.

From this point on it is strongly recommended that the user sources designated mapping for this walk. There are several websites detailing walks to the summit of Beinn a'Bhathaich Ard.

The camera location is on the summit at the stone cairn and trig point.